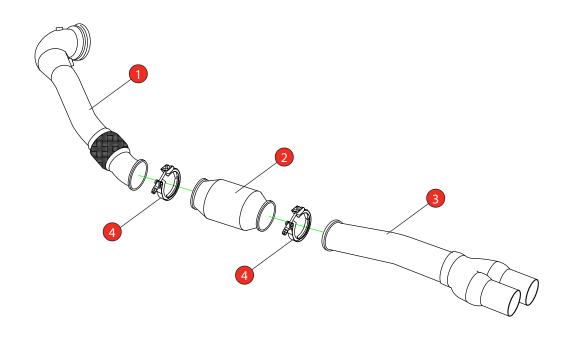

Estimated Fitting Time: 4 Hour

| NO.     | PART NO.   | DESCRIPTION               | QTY |  |  |
|---------|------------|---------------------------|-----|--|--|
| 1       | 880AU      | Turbo Downpipe            | 1   |  |  |
| 2       | 726AU      | High Flow Sports Catalyst | 1   |  |  |
| 3       | 728AU      | Y Piece                   | 1   |  |  |
| Fit Kit |            |                           |     |  |  |
| 4       | Z016.10072 | Ø76mm Quick Release Clamp | 2   |  |  |