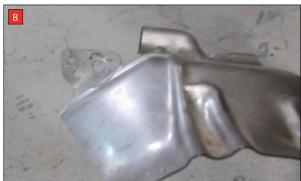

Estimated Fitting Time: 4 Hour

- A) Prior to removing the original downpipe the heat shield needs to be removed. The black bracket on the heat shield is no longer required. Disconnect this by drilling out the two rivets circled in the picture.
- B) Re-fit the heat sheild once the Scorpion downpipe is fitted.