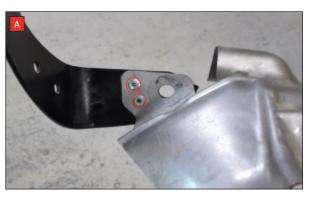

Estimated Fitting Time: 4 Hour

- A) Prior to removing the original downpipe the heat shield needs to be removed. The black bracket on the heat shield is no longer required. Disconnect this by drilling out the two rivets circled in the picture.
- B) Re-fit the heat sheild once the Scorpion downpipe is fitted.